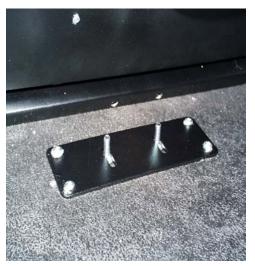

**3.** Remove mount brackets from console housing and attach to engine cover with  $\frac{1}{4}$ " x 1  $\frac{1}{4}$ " hex head bolts, stop nuts and fender washers.

**4.** Mark and drill four 5/32" diameter holes and attach floor mount plate with # 10 x 1" sheet metal screws. Also add two  $\frac{1}{4}$ " x  $\frac{3}{4}$ " carriage bolts facing up.